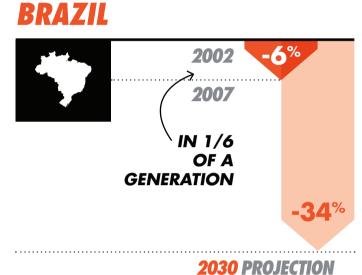

**ACTIVITY LEVELS** 



UK





2030 PROJECTION

## **GREATER CHINA**





RUSSIA



### Y CYCLE **ADOLESCENCE ADULTHOOD** CHILDHOOD



THE PHYSICAL



children are obese

30%

2 days higher than average

Misses school



US\$ 2,741 per year higher health care

1 week per year of extra sick days



2X AS LIKELY TO BE **OBESE AS ADULTS** 

PARENTS ARE FAR LESS LIKELY TO

**BE ACTIVE** 

THE ECONOMIC COSTS

## UNACCEPTAB TOTAL DIRECT & INDIRECT COSTS OF PHYSICAL INACTIVITY



1/3 the total health care budget

\* Data represents Mainland China only



Service's annual efficiency target

National Health



Almost 1/2 of Brazil's education budget for

basic primary school



Almost the entire

2009 cost to treat cardiovascular disease



WE ARE DESIGNED TO MOVE

**DESIGNEDTOMOVE.ORG** 













PHYSICALLY ACTIVE CHILDRE