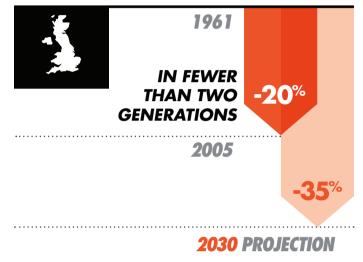

**ACTIVITY LEVELS** 



UK





2030 PROJECTION

## **GREATER CHINA**





RUSSIA



### Y CYCLE **ADOLESCENCE ADULTHOOD** CHILDHOOD



THE PHYSICAL



children are obese

30%

2 days higher than average

Misses school



US\$ 2,741 per year higher health care

1 week per year of extra sick days



2X AS LIKELY TO BE **OBESE AS ADULTS** 

PARENTS ARE FAR LESS LIKELY TO

**BE ACTIVE** 

THE ECONOMIC COSTS

## UNACCEPTAB TOTAL DIRECT & INDIRECT COSTS OF PHYSICAL INACTIVITY



1/3 the total health care budget

\* Data represents Mainland China only



Service's annual efficiency target

National Health



Almost 1/2 of Brazil's education budget for

basic primary school



Almost the entire

2009 cost to treat cardiovascular disease



WE ARE DESIGNED TO MOVE

**DESIGNEDTOMOVE.ORG** 













PHYSICALLY ACTIVE CHILD