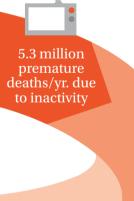

### Y CYCLE **ADOLESCENCE ADULTHOOD** CHILDHOOD

THE PHYSICAL

children are obese

30%

2 days higher than average

Misses school

US\$ 2,741 per year higher health care

1 week per year of extra sick days