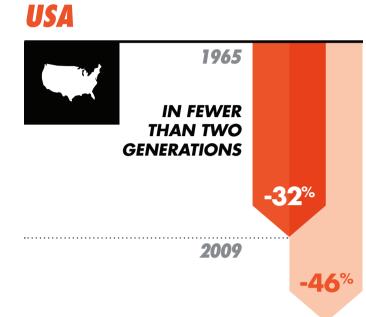

**ACTIVITY LEVELS** 



UK





2030 PROJECTION

## **GREATER CHINA**





RUSSIA



### Y CYCLE **ADOLESCENCE ADULTHOOD** CHILDHOOD



THE PHYSICAL



children are obese

30%

2 days higher than average

Misses school



US\$ 2,741 per year higher health care

1 week per year of extra sick days



2X AS LIKELY TO BE **OBESE AS ADULTS** 

PARENTS ARE FAR LESS LIKELY TO

**BE ACTIVE** 

THE ECONOMIC COSTS

## UNACCEPTAB TOTAL DIRECT & INDIRECT COSTS OF PHYSICAL INACTIVITY



1/3 the total health care budget

\* Data represents Mainland China only



Service's annual efficiency target

National Health



Almost 1/2 of Brazil's education budget for

basic primary school



Almost the entire

2009 cost to treat cardiovascular disease



WE ARE DESIGNED TO MOVE

**DESIGNEDTOMOVE.ORG** 













PHYSICALLY ACTIVE