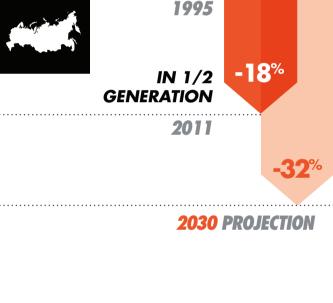

**ACTIVITY LEVELS** 



UK





2030 PROJECTION

## **GREATER CHINA**





RUSSIA



### Y CYCLE **ADOLESCENCE ADULTHOOD** CHILDHOOD



THE PHYSICAL



children are obese

30%

2 days higher than average

Misses school



US\$ 2,741 per year higher health care

1 week per year of extra sick days



2X AS LIKELY TO BE **OBESE AS ADULTS** 

PARENTS ARE FAR LESS LIKELY TO

**BE ACTIVE** 

THE ECONOMIC COSTS

## UNACCEPTAB TOTAL DIRECT & INDIRECT COSTS OF PHYSICAL INACTIVITY



1/3 the total health care budget

\* Data represents Mainland China only



Service's annual efficiency target

National Health



Almost 1/2 of Brazil's education budget for

basic primary school



Almost the entire

2009 cost to treat cardiovascular disease



WE ARE DESIGNED TO MOVE

**DESIGNEDTOMOVE.ORG** 













PHYSICALLY ACTIVE CHILDREN















**ADOLESCENCE** 

**ADULTHOOD** 

#